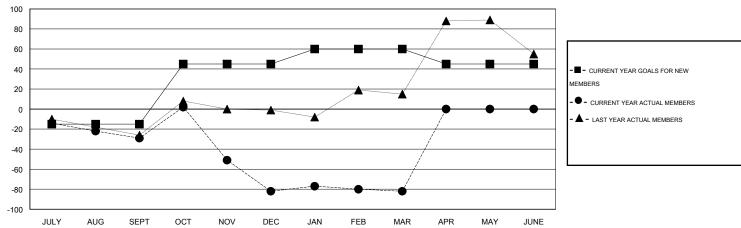

#### GOALS AND ACTUAL MEMBERS CUMULATIVE

| DROPPED CLUBS: 2 |     | 34 CLUBS OF 67 ADDED 1 OR MORE | GENDER DISTRIBUTION                   |                              |     |
|------------------|-----|--------------------------------|---------------------------------------|------------------------------|-----|
|                  |     | NEW MEMBERS                    | MALE                                  | 578 (39.13%)<br>899 (60.87%) |     |
| DROPPED MEMBERS  |     |                                | FEMALE                                | 099 (00.07 %)                |     |
| DECEASED         | 8   | CLICK HERE FOR HEALTH          | EANILY LINIT MEMBERS                  |                              | 219 |
| CLUB CANCELLED   | 0   | ASSESSMENT DATA                | FAMILY UNIT MEMBERS HEAD OF HOUSEHOLD |                              | 106 |
| OTHER            | 143 |                                |                                       |                              |     |
| TOTAL            | 151 |                                | NON-HEAD OF HOUSEHO                   | 113                          |     |